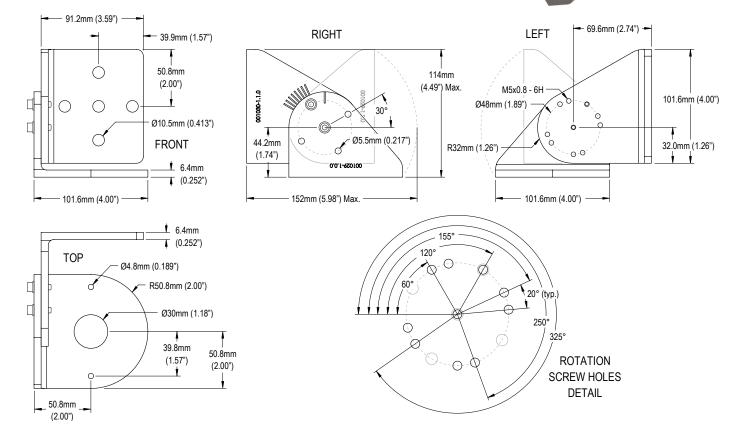

## Description

Syscor's Dome Antenna Articulating Bracket attaches Syscor's model 000916 RHCP Dome Patch Antenna to struts, tubing, and floating roof ladders.

The bracket's hole pattern is designed for various orientations and applications.

The bracket rotates to enable aiming the antenna for optimal signal reception.