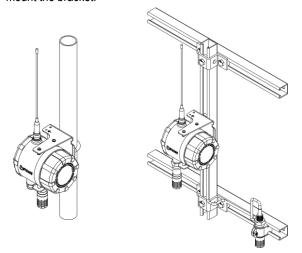

- U-bolt mounting in both horizontal and vertical orientations,
- strut channel mounting in a number of orientations depending on the holes selected, and
- screw mounting directly to metal or wood substrates.

For strut channel and direct screw mounting, Syscor recommends that a minimum of two screws be used to mount the bracket.

**HC-Tracker™** Field Transmitter installation examples