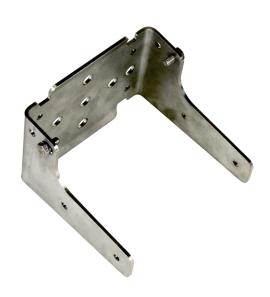

### Overview

Syscor's standard mounting bracket is typically used to mount the Syscor Tracker™ WirelessHART Field Transmitter or WirelessHART Data Repeater.

The hole pattern on the bracket is sized to allow for:

- U-bolt mounting in both horizontal and vertical orientations,
- strut channel mounting in a number of orientations depending on the holes selected, and
- screw mounting directly to metal or wood substrates.

For strut channel and direct screw mounting, Syscor recommends that a minimum of two screws be used to mount the bracket.

**HC-Tracker™** Field Transmitter installation examples