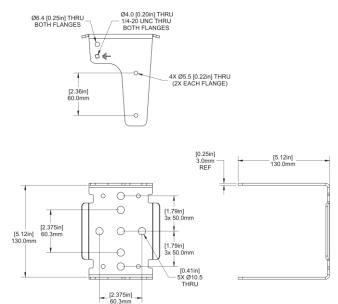

## **Specifications**

| Bracket                                                |                                                                                                                      |
|--------------------------------------------------------|----------------------------------------------------------------------------------------------------------------------|
| Material                                               | SAE 304 Stainless Steel 11GA                                                                                         |
| Finish                                                 | As formed                                                                                                            |
| Mounting Hardware Options                              |                                                                                                                      |
| U-bolts                                                | 2-3/8 in. center-to-center spacing, 3/8 in. threads                                                                  |
| Strut Channel                                          | U-bolt or any hardware that uses 3/8 in. dia. bolts                                                                  |
| Screw Mount                                            | Bracket holes are designed for #12 screws Any 3/16 in., #10, or #12 screws with washers under the heads are suitable |
| Cable Ties                                             | 3/8 in. or 10mm stainless steel locking cable ties                                                                   |
| Note: Use corrosion resistant stainless steel hardware |                                                                                                                      |